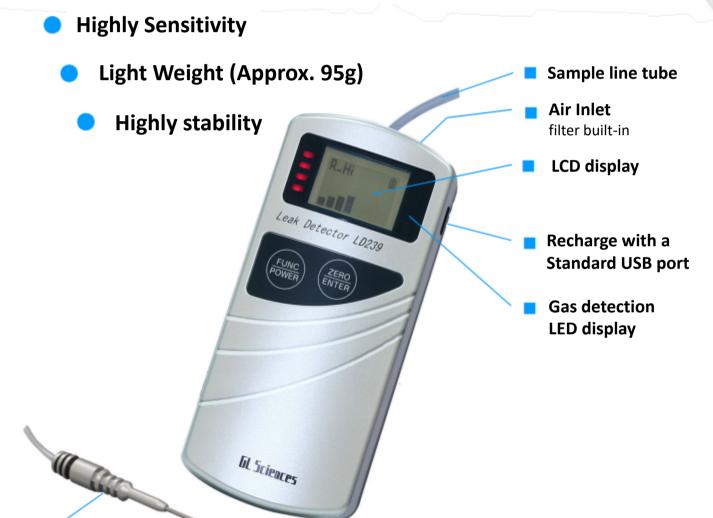

**Gas Leak Detector** 

**LD239** 

Sample probe filter built-in

Probe tube length:740mm

Dimension : 50 (W) x 20 (D) x 111 (H) mm

Weights : 95 g

Accessories : USB cable (1M), Sample gas filter (probe built-in), referential gas

filter (built-in), instruction manual

| Description             | Cat. No.   |
|-------------------------|------------|
| Gas Leak Detector LD239 | 2702-19340 |
| USB cable               | 2702-19331 |
| Sample Filter           | 2702-19333 |
| Reference Filter        | 2702-19334 |