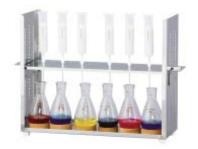

## [Solid-phase extraction Free fall rack]

Racks used to extract solid phase by free fall such as InertSep K-solute. Adjusting the height of the stand allows the user to select and set the size and position of the receiver.

| Product name                        |                                                   | Qty.      | Cat.No.    |
|-------------------------------------|---------------------------------------------------|-----------|------------|
| GL-SPE Natural Drop Rack Basic Unit |                                                   | Formula 1 | 5010-50410 |
| Free Fall Rack Receptor Stand       | (Eggplant-type flask 50/100 mL specifications)    | One unit  | 5010-50422 |
|                                     | (Eggplant-type flask 200/300 mL specifications)   | One unit  | 5010-50423 |
|                                     | (GL-SPE Concentrator 20/ 30 mL<br>Specifications) | One unit  | 5010-50424 |
|                                     | (centrifuge tube 50 mL specifications)            | One unit  | 5010-50425 |
| 20 mL rack                          | (30 mL Eggplant Flask Type)                       | One       | 5010-50400 |