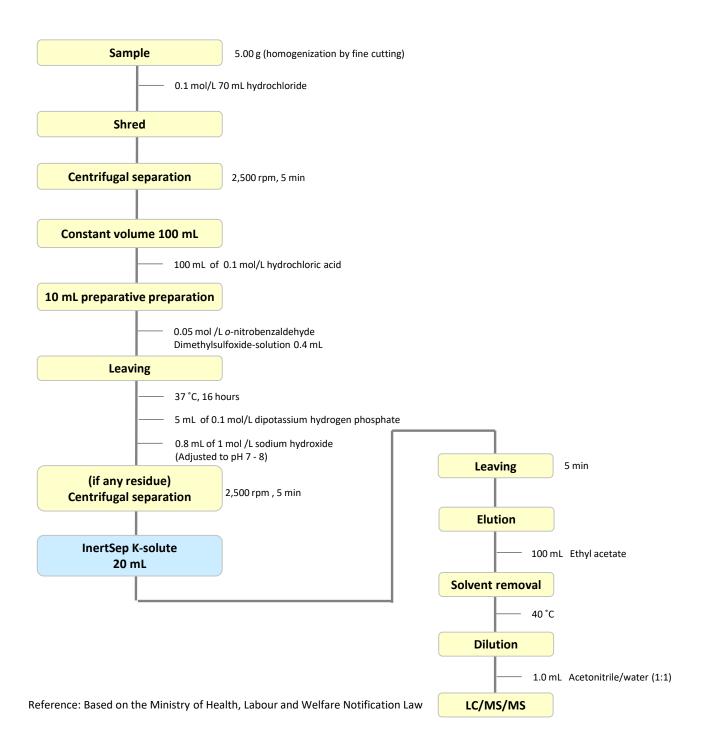

# **Nitrofurantoin**

Nitrofurans (nitrofurazone, nitrofurantoin, furazolidone and furatadone) are synthetic antibacterial agents used as veterinary drugs for the treatment of bacterial infections. However, because of their carcinogenicity and genotoxicity, its use in animals used as food is prohibited in many countries including Japan and overseas. This flow diagram below shows sample pretreatment methods using diatomaceous earth columns.

### 1. Flow diagram of solid phase pretreatment